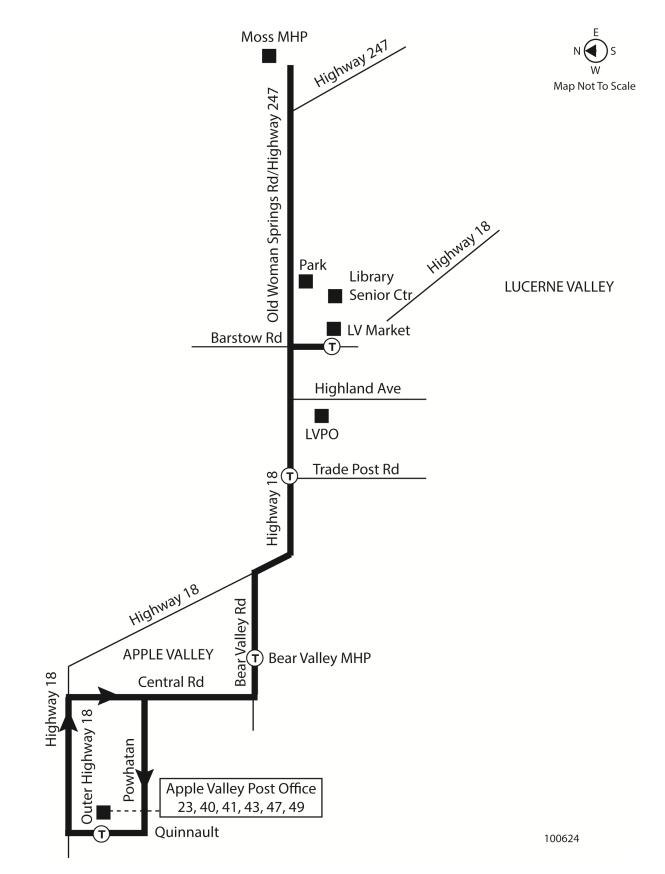

### EASTBOUND

(L)

From Quinnault Rd

- (R) Highway 18
- (R) Central Rd
- Bear Valley Rd
- (R) Highway 18
- (R) at fork to stay on Highway 18
- (L) into Lucerne Valley Market to bus stop FS Highway 18
- (L) Parking lot Interior Rd

### # # # TO MOSS MOBILE HOME PARK # # #

- (L) Parking lot Interior Rd
  - (R) Barstow Rd
  - (R) Highway 247
- (L) to Moss Mobile Home Park turn around
- (L) Barstow Rd
- (L) Highway 18
- (L) into Lucerne Valley Market

### WESTBOUND

From Lucerne Valley Market

- (L) Parking lot Interior Rd
  - (R) Barstow Rd
- (L) Old Woman Springs Rd into Highway 18
- (L) Bear Valley Rd (R) Central Rd
- (K) Central Ru
  (L) Powhatan Rd
  (R) Quinnault
  to bus stop NS Outer Highway 18
  - at Apple Valley Post Office